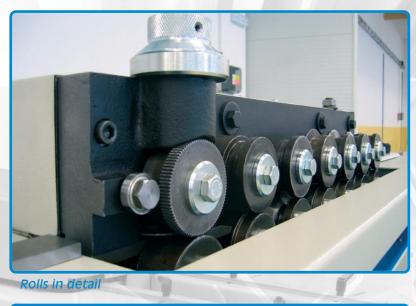

## Lockforming Machine - VS1, VS2

The machine serves to form standard profiles intended for manufacture of HVAC duct as well as other metal work. Prearranged sheet metal blanks of 0.6 – 1.2 mm thickness are processed on this machine. Profiling is carried out by seven or nine pairs of forming rolls. The machine is bilateral, so the rolls can be set up for two profiles at the same time. Forming rollers are located outside the main gear box, allowing easy replacement. All shafts are embedded on special needle bearings and the whole distributing gear box lays in oil bath. Easily adjustable guiding rulers are placed on two separate work benches. The upper part of the machine is fitted with protective cover with safety bars.