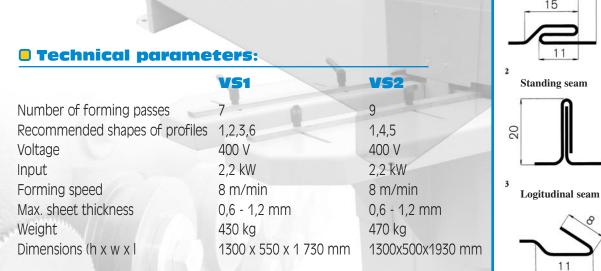

## Lockforming Machine - VS1, VS2

The machine serves to form standard profiles intended for manufacture of HVAC duct as well as other metal work. Prearranged sheet metal blanks of 0.6 – 1.2 mm thickness are processed on this machine. Profiling is carried out by seven or nine pairs of forming rolls. The machine is bilateral, so the rolls can be set up for two profiles at the same time. Forming rollers are located outside the main gear box, allowing easy replacement. All shafts are embedded on special needle bearings and the whole distributing gear box lays in oil bath. Easily adjustable guiding rulers are placed on two separate work benches. The upper part of the machine is fitted with protective cover with safety bars.