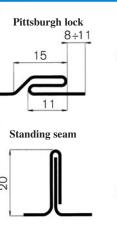

## Table of profiles

Snap lock - inner

»C« Profile

SWAH S.ľ.O. Pražská 354, 252 29 Dobřichovice – Lety Česká republika Tel.: +420-257 712 828, +420-257 710 741 Fax: +420-257 712 818 E-mail: info@swah.cz http://www.swah.cz