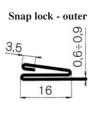

## Table of profiles

Snap lock - inner

»C« Profile

SWAH S.ľ.O. Pražská 354, 252 29 Dobřichovice – Lety Česká republika Tel.: +420-257 712 828, +420-257 710 741 Fax: +420-257 712 818 E-mail: info@swah.cz http://www.swah.cz