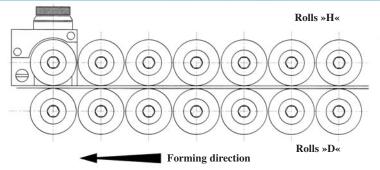

## Lockforming Machine - VS1, VS2

The machine serves to form standard profiles intended for manufacture of HVAC duct as well as other metal work. Prearranged sheet metal blanks of 0.6 – 1.2 mm thickness are processed on this machine. Profiling is carried out by seven or nine pairs of forming rolls. The machine is bilateral, so the rolls can be set up for two profiles at the same time. Forming rollers are located outside the main gear box, allowing easy replacement. All shafts are embedded on special needle bearings and the whole distributing gear box lays in oil bath. Easily adjustable guiding rulers are placed on two separate work benches. The upper part of the machine is fitted with protective cover with safety bars.

Assembly diagram